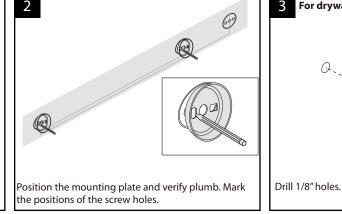

# Installation Guide

Model: Circular KBA1404, KBA1407



products should be located and mounted to a wall stud. While it is le to mount them to any surface, a stud mounted product will yield the

Keep this booklet and the receipt (or other proof of date and place of purchase) for this product in a safe place. The receipt is required to request warranty parts.

he box and packaging materials until your product is completely

This item is not designed for use as a grab bar.

Do not mount in locations where product is likely to be used as a grab bar.

SAFETY TIPS

Use caution when drilling into walls to avoid drilling into electrical and plumbing lines hidden within wall.



















17-11/16" (450 mm)

23-5/8" (600 mm)