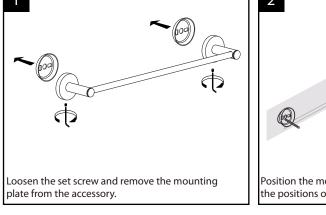

# Installation Guide

Model: Circular KBA1404, KBA1407



products should be located and mounted to a wall stud. While it is le to mount them to any surface, a stud mounted product will yield the

Keep this booklet and the receipt (or other proof of date and place of purchase) for this product in a safe place. The receipt is required to request warranty parts.

he box and packaging materials until your product is completely

This item is not designed for use as a grab bar.

Do not mount in locations where product is likely to be used as a grab bar.

SAFETY TIPS

Use caution when drilling into walls to avoid drilling into electrical and plumbing lines hidden within wall.



















17-11/16" (450 mm)

23-5/8" (600 mm)