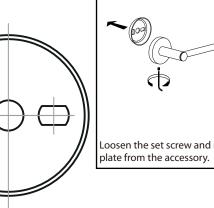

# Installation Guide

Model: Circular KBA1404, KBA1407



products should be located and mounted to a wall stud. While it is le to mount them to any surface, a stud mounted product will yield the

Keep this booklet and the receipt (or other proof of date and place of purchase) for this product in a safe place. The receipt is required to request warranty parts.

he box and packaging materials until your product is completely

This item is not designed for use as a grab bar.

Do not mount in locations where product is likely to be used as a grab bar.

SAFETY TIPS

Use caution when drilling into walls to avoid drilling into electrical and plumbing lines hidden within wall.



















17-11/16" (450 mm)

23-5/8" (600 mm)