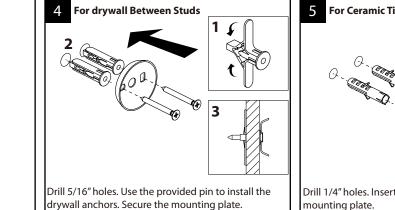

# Installation Guide

Model: Circular KBA1404, KBA1407

products should be located and mounted to a wall stud. While it is le to mount them to any surface, a stud mounted product will yield the

Keep this booklet and the receipt (or other proof of date and place of purchase) for this product in a safe place. The receipt is required to request warranty parts.