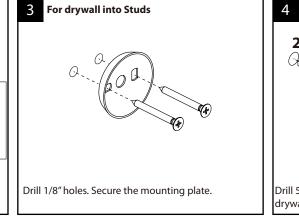

# Installation Guide

Model: Circular KBA1404, KBA1407

products should be located and mounted to a wall stud. While it is le to mount them to any surface, a stud mounted product will yield the

Keep this booklet and the receipt (or other proof of date and place of purchase) for this product in a safe place. The receipt is required to request warranty parts.