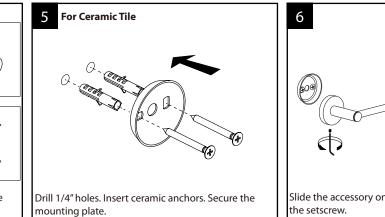

# Installation Guide

Model: Circular KBA1404, KBA1407

products should be located and mounted to a wall stud. While it is le to mount them to any surface, a stud mounted product will yield the

Keep this booklet and the receipt (or other proof of date and place of purchase) for this product in a safe place. The receipt is required to request warranty parts.