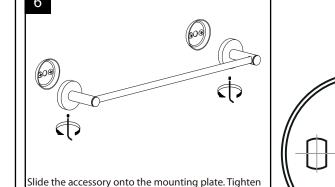

# Installation Guide

Model: Circular KBA1404, KBA1407



products should be located and mounted to a wall stud. While it is le to mount them to any surface, a stud mounted product will yield the

Keep this booklet and the receipt (or other proof of date and place of purchase) for this product in a safe place. The receipt is required to request warranty parts.

he box and packaging materials until your product is completely

This item is not designed for use as a grab bar.

Do not mount in locations where product is likely to be used as a grab bar.

SAFETY TIPS

Use caution when drilling into walls to avoid drilling into electrical and plumbing lines hidden within wall.



















17-11/16" (450 mm)

23-5/8" (600 mm)