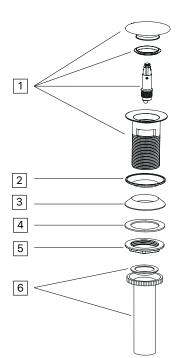

## **PARTS**

| 1 | Drain               |
|---|---------------------|
| 2 | Thin Rubber Washer  |
| 3 | Thick Rubber Washer |
| 4 | Hard Washer         |
| 5 | Drain Nut           |
| 6 | Tail piece          |
| , |                     |