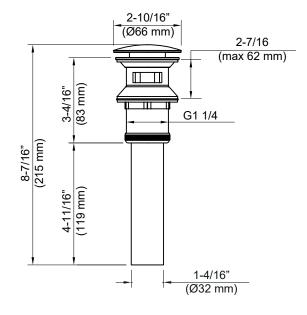

nal purchaser against manufacturing defects in materials and workmanship.

At its sole discretion, KIBI will repair or replace any part or finish that proves to be defective in material and/or workmanship under normal installation, use and service.

This warranty is extended to the original consumer owner, but does not cover installation or any other labor charges. In no event shall KIBI be liable for any incidental, consequential or special damages, installation cost, labor, travel time, freight costs incurred, lost profits, or contingent liabilities. KIBI makes no representation that its products comply with any or all local building or plumbing codes. It is the consumer's responsibility to determine local code compliance.



# **Installation Guide**



DIMENSIONS \_\_\_\_\_\_ \_\_\_\_



## **PARTS**



| 1 | Drain               |
|---|---------------------|
| 2 | Thin Rubber Washer  |
| 3 | Thick Rubber Washer |
| 4 | Hard Washer         |
| 5 | Drain Nut           |
| 6 | Tail piece          |
| , |                     |



Remove all components from drain piece including: thin and thick silicone washer, hard washer, drain nut and tail piece.

Insert drain and thin silicone washer into basin.
Apply Teflon to the exposed male threading area of drain piece.



**INSTALLATION**