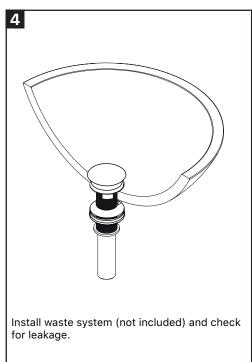

ts incurred, lost profits, or contingent liabilities. KIBI makes no representation that its products comply with any or all local building or plumbing codes. It is the consumer's responsibility to determine local code compliance.



# **Installation Guide**



DIMENSIONS \_\_\_\_\_\_ \_\_\_\_



## **PARTS**



| 1 | Drain               |
|---|---------------------|
| 2 | Thin Rubber Washer  |
| 3 | Thick Rubber Washer |
| 4 | Hard Washer         |
| 5 | Drain Nut           |
| 6 | Tail piece          |
| , |                     |



Remove all components from drain piece including: thin and thick silicone washer, hard washer, drain nut and tail piece.

Insert drain and thin silicone washer into basin.
Apply Teflon to the exposed male threading area of drain piece.



**INSTALLATION**