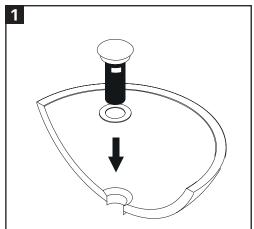

Remove all components from drain piece including: thin and thick silicone washer, hard washer, drain nut and tail piece.

Insert drain and thin silicone washer into basin.
Apply Teflon to the exposed male threading area of drain piece.

**INSTALLATION** 