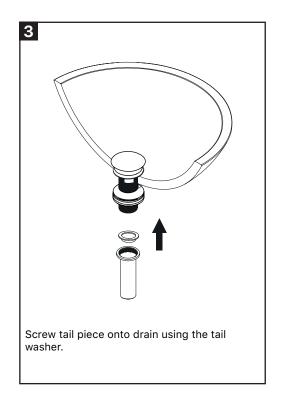

## **PARTS**

| 1 | Drain               |
|---|---------------------|
| 2 | Thin Rubber Washer  |
| 3 | Thick Rubber Washer |
| 4 | Hard Washer         |
| 5 | Drain Nut           |
| 6 | Tail piece          |
| , |                     |