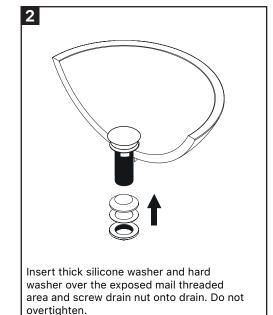

Remove all components from drain piece including: thin and thick silicone washer, hard washer, drain nut and tail piece.

Insert drain and thin silicone washer into basin.
Apply Teflon to the exposed male threading area of drain piece.