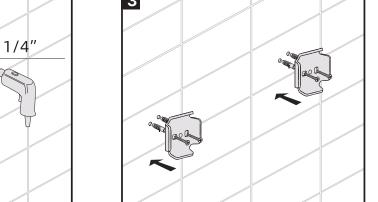

# **Installation Guide**

Model: Cube-KBA1504

These products should be located and mounted to a wall stud. While it is possible to mount them to any surface, a stud mounted product will yield the

Keep this booklet and the receipt (or other proof of date and place of purchase) for this product in a safe place. The receipt is required to request warranty parts.