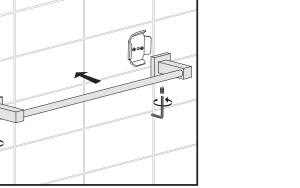

# **Installation Guide**

Model: Cube-KBA1504

These products should be located and mounted to a wall stud. While it is possible to mount them to any surface, a stud mounted product will yield the

Keep this booklet and the receipt (or other proof of date and place of purchase) for this product in a safe place. The receipt is required to request warranty parts.