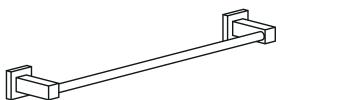

# **Installation Guide**

Model: Cube-KBA1504

These products should be located and mounted to a wall stud. While it is possible to mount them to any surface, a stud mounted product will yield the

Keep this booklet and the receipt (or other proof of date and place of purchase) for this product in a safe place. The receipt is required to request warranty parts.

17-11/16" (450 mm)

23-5/8" (600 mm)