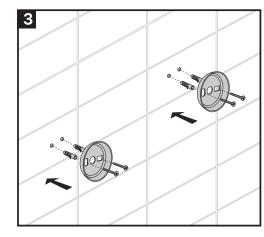

## Installation Considerations

These products should be located and mounted to a wall stud. While it is possible to mount them to any surface, a stud mounted product will yield the best results.

Keep this booklet and the receipt (or other proof of date and place of purchase) for this product in a safe place. The receipt is required to request warranty parts.