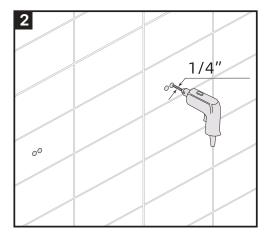

Use caution when drilling into walls to avoid drilling into electrical and plumbing lines hidden within wall.

17-11/16" (450 mm)

23-5/8" (600 mm)