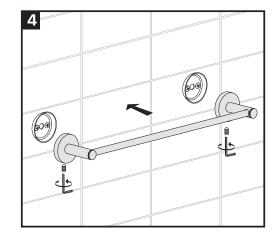

## Installation Considerations

These products should be located and mounted to a wall stud. While it is possible to mount them to any surface, a stud mounted product will yield the best results.

Keep this booklet and the receipt (or other proof of date and place of purchase) for this product in a safe place. The receipt is required to request warranty parts.