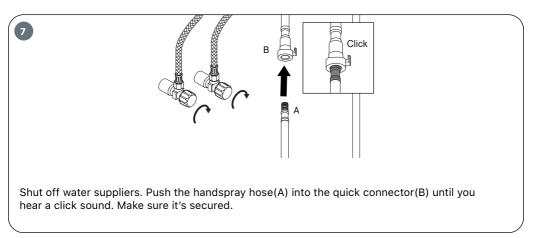

# INSTALLATION GUIDE F103



#### INSTALLATION





#### INSTALLATION







## DIMENSIONS



### **CLEANING AND CARE**

Our Kitchen and bathroom products are made of solid brass to comply with the needs of the market with regard to design and functionality. To avoid damage to the product, it is necessary to take proper care of it.

Clean the faucet often with a soft cloth to keep it looking like new. For heavy cleaning you can use mild liquid detergents or non-abrasive liquid polisher. Rinse with water and dry with a soft cloth. Avoid abrasive cleaners, steel wool and harsh chemicals as these will dull the finish and void your warranty.