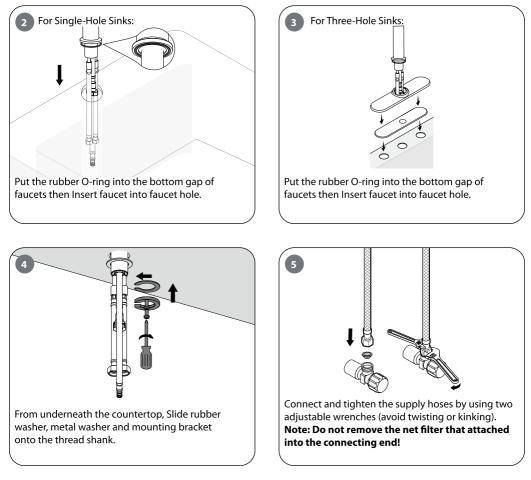

# INSTALLATION GUIDE F103



#### INSTALLATION





#### INSTALLATION







## DIMENSIONS



### **CLEANING AND CARE**

Our Kitchen and bathroom products are made of solid brass to comply with the needs of the market with regard to design and functionality. To avoid damage to the product, it is necessary to take proper care of it.

Clean the faucet often with a soft cloth to keep it looking like new. For heavy cleaning you can use mild liquid detergents or non-abrasive liquid polisher. Rinse with water and dry with a soft cloth. Avoid abrasive cleaners, steel wool and harsh chemicals as these will dull the finish and void your warranty.