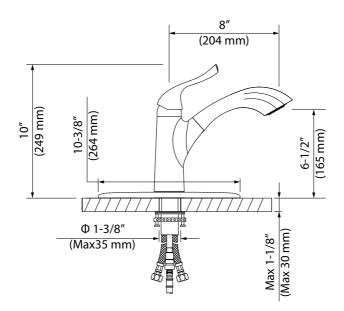

# INSTALLATION GUIDE F103



#### INSTALLATION





#### INSTALLATION







## DIMENSIONS



### **CLEANING AND CARE**

Our Kitchen and bathroom products are made of solid brass to comply with the needs of the market with regard to design and functionality. To avoid damage to the product, it is necessary to take proper care of it.

Clean the faucet often with a soft cloth to keep it looking like new. For heavy cleaning you can use mild liquid detergents or non-abrasive liquid polisher. Rinse with water and dry with a soft cloth. Avoid abrasive cleaners, steel wool and harsh chemicals as these will dull the finish and void your warranty.